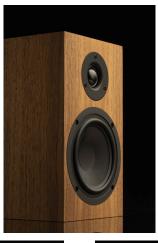

Wooden finishes:

Satin finishes:

Sensitivity (1W/1m): 88dB

Recommended amplifier power: 10 bis 150 Watt

Tweeter: 25mm Ø silk-dome

Neodynium magnet

**Woofer:** 130mm Ø fiberglass cone **Frequency response:** 55Hz - 20kHz

Nominal impedance: 8 ohms

**Dimensions W x H x D:** 160 x 271 x 215mm

Weight: 4,9kg

Wooden finishes: walnut, eucalyptus

Satin Painted: black, white, yellow, green, blue

## Pro-Ject reference speakers Made in Europe!

Speaker Box 5 S2 are respected for their extraordinary sound, wide, spacious, detailed and with punchy bass, they are sure to tickle every musiclo-ver's fancy from the first moment onwards. The noble wooden chassis come in two high quality wooden (walnut and eucalyptus) and five satin painted (black, white, yellow, green & blue) finishes. No other speaker in the 500€ segment can offer the superior soundquality of Speaker Box 5 S2 while being manufactured entirely in Europe!