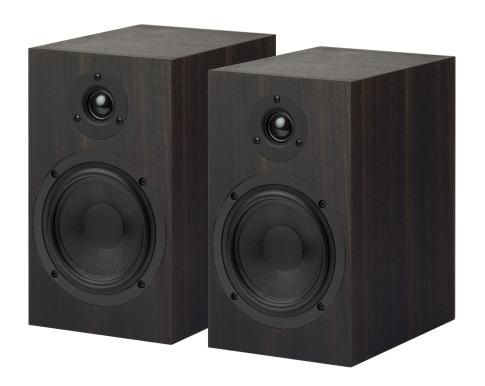

## **Speaker Box 5 S2**

## Compact 2-way monitor speaker

- · Audiophile bass-reflex design
- · Sophisticated internal bracing
- Ultra stiff non resonating MDF cabinet
- Audiophile direct-wired crossover no PCB!
- Leed free solder
- Ecofriendly glue from Kleiberit
- 7 finishes available
- Acoustically transparent front cover with magnetic attachment
- Gold-plated speaker terminal (single-wired)
- Handmade in Europe

## Pro-Ject reference speakers Made in Europe!

Speaker Box 5 S2 are respected for their extraordinary sound, wide, spacious, detailed and with punchy bass, they are sure to tickle every musiclo-ver's fancy from the first moment onwards. The noble wooden chassis come in two high quality wooden (walnut and eucalyptus) and five satin painted (black, white, yellow, green & blue) finishes. No other speaker in the 500€ segment can offer the superior soundquality of Speaker Box 5 S2 while being manufactured entirely in Europe!

With Speaker Box 5 S2 we created a monitor speaker which will satisfy audiophiles as well as professional musicians. Only high quality materials were used when Spea-ker Box 5 S2 was created. A 25mm silk dome tweeter delivers cristal-clear highs, the 130mm fiberglass cone gives full-bodied and lush mids as well as punchy and tight bass.