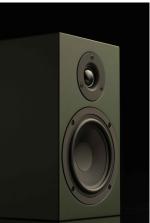

Nominal impedance: 8 ohms

**Dimensions W x H x D:** 160 x 271 x 215mm

Weight: 4,9kg

Wooden finishes: walnut, eucalyptus

Satin Painted: black, white, yellow, green, blue

## Pro-Ject reference speakers Made in Europe!

Speaker Box 5 S2 are respected for their extraordinary sound, wide, spacious, detailed and with punchy bass, they are sure to tickle every musiclo-ver's fancy from the first moment onwards. The noble wooden chassis come in two high quality wooden (walnut and eucalyptus) and five satin painted (black, white, yellow, green & blue) finishes. No other speaker in the 500€ segment can offer the superior soundquality of Speaker Box 5 S2 while being manufactured entirely in Europe!