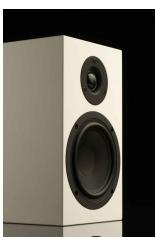

Wooden finishes:

Satin finishes:

Sensitivity (1W/1m): 88dB

Recommended amplifier power: 10 bis 150 Watt

Tweeter: 25mm Ø silk-dome

Neodynium magnet

**Woofer:** 130mm Ø fiberglass cone **Frequency response:** 55Hz - 20kHz

Nominal impedance: 8 ohms

**Dimensions W x H x D:** 160 x 271 x 215mm

Weight: 4,9kg

Wooden finishes: walnut, eucalyptus

Satin Painted: black, white, yellow, green, blue

## Pro-Ject reference speakers Made in Europe!

Speaker Box 5 S2 are respected for their extraordinary sound, wide, spacious, detailed and with punchy bass, they are sure to tickle every musiclo-ver's fancy from the first moment onwards. The noble wooden chassis come in two high quality wooden (walnut and eucalyptus) and five satin painted (black, white, yellow, green & blue) finishes. No other speaker in the 500€ segment can offer the superior soundquality of Speaker Box 5 S2 while being manufactured entirely in Europe!