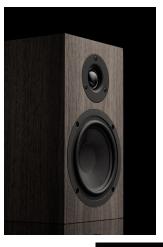

Wooden finishes:

Satin finishes:

Sensitivity (1W/1m): 88dB

Recommended amplifier power: 10 bis 150 Watt

Tweeter: 25mm Ø silk-dome

Neodynium magnet

**Woofer:** 130mm Ø fiberglass cone **Frequency response:** 55Hz - 20kHz

Nominal impedance: 8 ohms

**Dimensions W x H x D:** 160 x 271 x 215mm

Weight: 4,9kg

Wooden finishes: walnut, eucalyptus

Satin Painted: black, white, yellow, green, blue

## Pro-Ject reference speakers Made in Europe!

Speaker Box 5 S2 are respected for their extraordinary sound, wide, spacious, detailed and with punchy bass, they are sure to tickle every musiclo-ver's fancy from the first moment onwards. The noble wooden chassis come in two high quality wooden (walnut and eucalyptus) and five satin painted (black, white, yellow, green & blue) finishes. No other speaker in the 500€ segment can offer the superior soundquality of Speaker Box 5 S2 while being manufactured entirely in Europe!