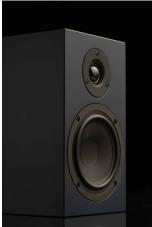

## Pro-Ject reference speakers Made in Europe!

Speaker Box 5 S2 are respected for their extraordinary sound, wide, spacious, detailed and with punchy bass, they are sure to tickle every musiclo-ver's fancy from the first moment onwards. The noble wooden chassis come in two high quality wooden (walnut and eucalyptus) and five satin painted (black, white, yellow, green & blue) finishes. No other speaker in the 500€ segment can offer the superior soundquality of Speaker Box 5 S2 while being manufactured entirely in Europe!

With Speaker Box 5 S2 we created a monitor speaker which will satisfy audiophiles as well as professional musicians. Only high quality materials were used when Spea-ker Box 5 S2 was created. A 25mm silk dome tweeter delivers cristal-clear highs, the 130mm fiberglass cone gives full-bodied and lush mids as well as punchy and tight bass.