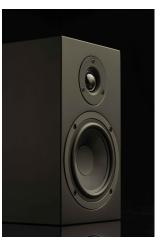

## Pro-Ject reference speakers Made in Europe!

Speaker Box 5 S2 are respected for their extraordinary sound, wide, spacious, detailed and with punchy bass, they are sure to tickle every musiclo-ver's fancy from the first moment onwards. The noble wooden chassis come in two high quality wooden (walnut and eucalyptus) and five satin painted (black, white, yellow, green & blue) finishes. No other speaker in the 500€ segment can offer the superior soundquality of Speaker Box 5 S2 while being manufactured entirely in Europe!

With Speaker Box 5 S2 we created a monitor speaker which will satisfy audiophiles as well as professional musicians. Only high quality materials were used when Spea-ker Box 5 S2 was created. A 25mm silk dome tweeter delivers cristal-clear highs, the 130mm fiberglass cone gives full-bodied and lush mids as well as punchy and tight bass.