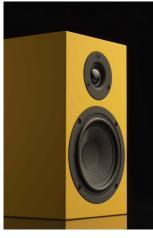

Nominal impedance: 8 ohms

**Dimensions W x H x D:** 160 x 271 x 215mm

Weight: 4,9kg

Wooden finishes: walnut, eucalyptus

Satin Painted: black, white, yellow, green, blue

## Pro-Ject reference speakers Made in Europe!

Speaker Box 5 S2 are respected for their extraordinary sound, wide, spacious, detailed and with punchy bass, they are sure to tickle every musiclo-ver's fancy from the first moment onwards. The noble wooden chassis come in two high quality wooden (walnut and eucalyptus) and five satin painted (black, white, yellow, green & blue) finishes. No other speaker in the 500€ segment can offer the superior soundquality of Speaker Box 5 S2 while being manufactured entirely in Europe!